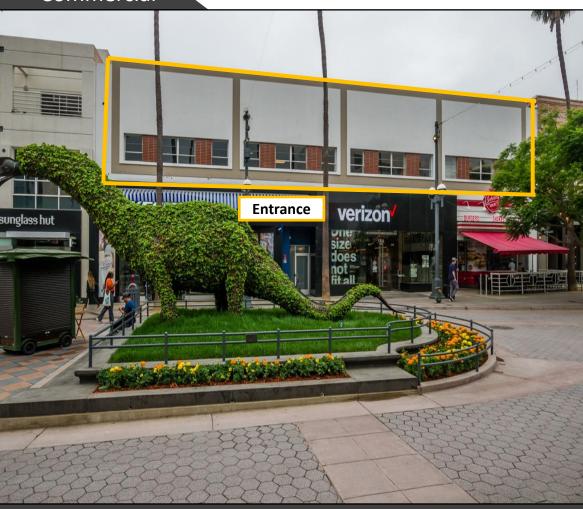

## **PREMISES**

Approx. 15,000 sq. ft. second floor of office space 2 Elevators Floors plans will be sent separately.

# COMMENTS

- Fantastic location.
- National retailers, restaurants, and theatres surround the office.
- One of the only large office spaces on the Promenade with elevator access from both the Promenade and the alley, Easy access to parking.
- Previously occupied by large advertising and digital marketing firms.
- Lots of light. Sky Lights. Windows overlooking the Promenade.