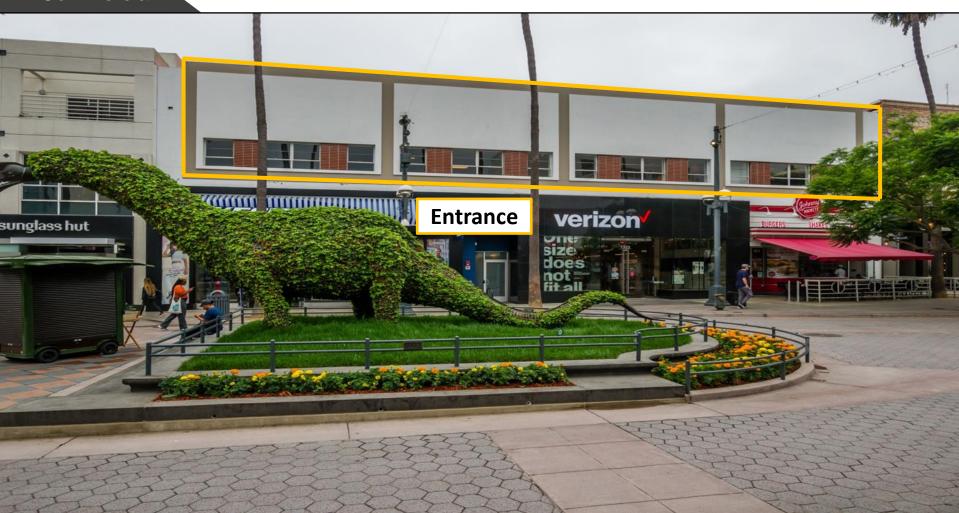

## **PREMISES**

Approx. 15,000 sq. ft. second floor of office space 2 Elevators Floors plans will be sent separately.

# COMMENTS

- Fantastic location.
- National retailers, restaurants, and theatres surround the office.
- One of the only large office spaces on the Promenade with elevator access from both the Promenade and the alley, Easy access to parking.
- Previously occupied by large advertising and digital marketing firms.
- Lots of light. Sky Lights. Windows overlooking the Promenade.