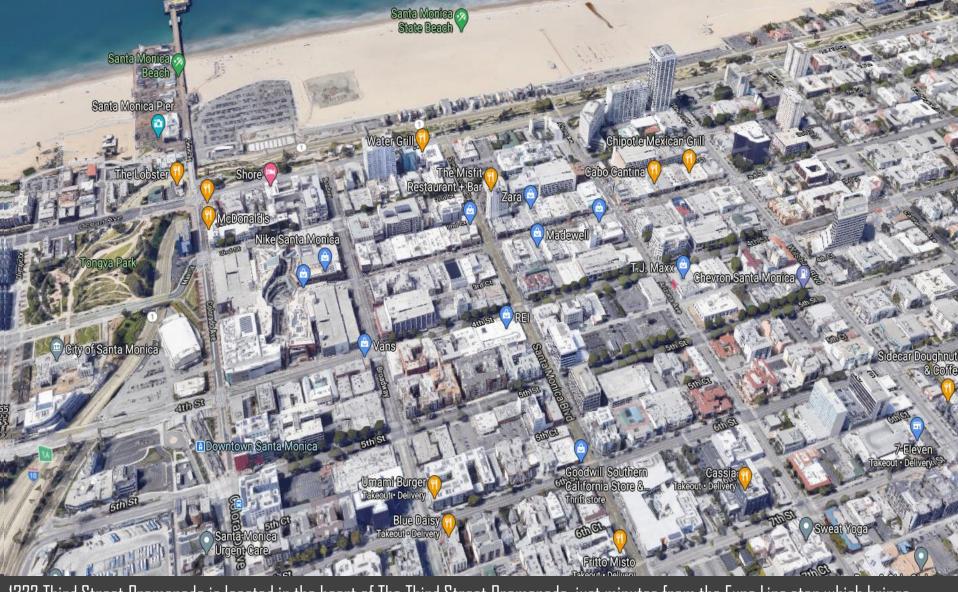

## PARKING

City parking structure directly behind this office. 90 minutes free. There are six parking structures that surround the Promenade. Monthly parking is available from the city.

1322 Third Street Promenade is located in the heart of The Third Street Promenade, just minutes from the Expo Line stop which brings tremendous volumes of commuters, tourists, and shoppers to the prestigious outdoor retail environment of Downtown Santa Monica and the surrounding streets. Downtown Santa Monica attracts nearly 24 million visitors each year. Spending has reached roughly \$1.9 billion annually and consists of approximately 60% tourists and 40% locals. Planned developments along the Expo Line will add approximately 525 housing units just blocks away. THIS IS AN EXCITING LOCATION FOR AN OFFICE!