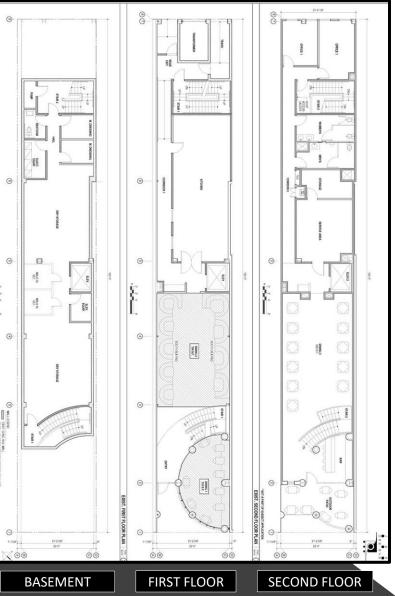

#### PREMISES

Approx. 3,450 sq. ft. ground floor Approx. 3,450 sq. ft. second floor Approx. 2,874 sq. ft. basement Total = 9,774 sq. ft. **Elevator** Ceiling Height: Approx. 12-14 ft.

RENTAL AND TRIPLE NETS Contact Barbara