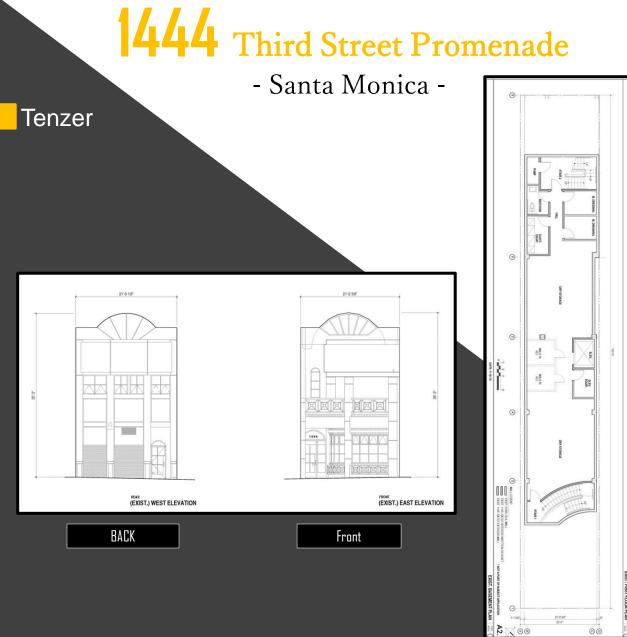

#### PREMISES

Approx. 3,450 sq. ft. ground floor Approx. 3,450 sq. ft. second floor Approx. 2,874 sq. ft. basement Total = 9,774 sq. ft. **Elevator** Ceiling Height: Approx. 12-14 ft.

RENTAL AND TRIPLE NETS Contact Barbara