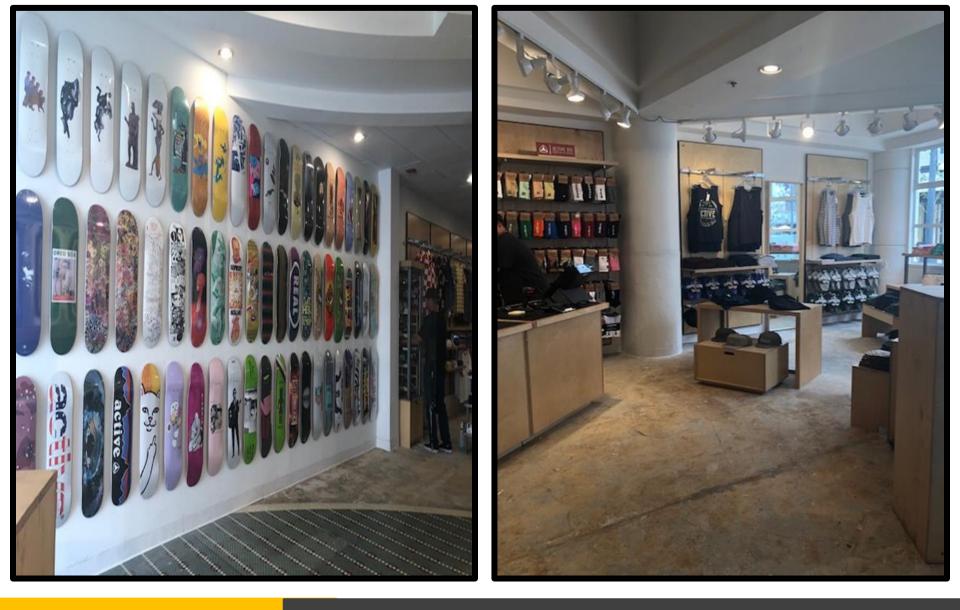

Premise

1444 Third Street Promenade

1444 Third Street Promenade is located in the center of The Third Street Promenade, Santa Monica's prime retail district, surrounded by a dynamic mix of boutiques, restaurants, and entertainment options.