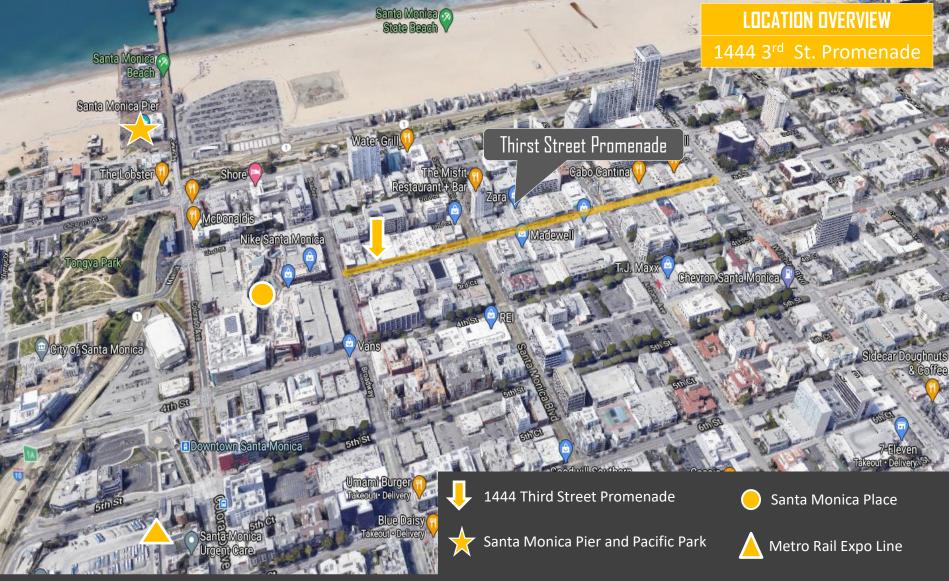

Premise

1444 Third Street Promenade

1444 Third Street Promenade is located in the center of The Third Street Promenade, Santa Monica's prime retail district, surrounded by a dynamic mix of boutiques, restaurants, and entertainment options.

Barbara Tenzer License# 01235150 310.395.8383 / <u>B.TenzerCommercial@gmail.com</u>

1444 Third Street Promenade is located in the heart of The Third Street Promenade, just minutes from the Expo Line Stop which brings tremendous volumes of commuters, tourists, and shoppers to the prestigious outdoor retail environment of Downtown Santa Monica and the surrounding streets. Downtown Santa Monica attracts nearly 24 million visitors each year. Spending has reached roughly \$1.9 billion annually and consist of approximately 60% tourists and 40% locals. Planned developments along the Expo Line will add approximately 525 housing units just blocks away.