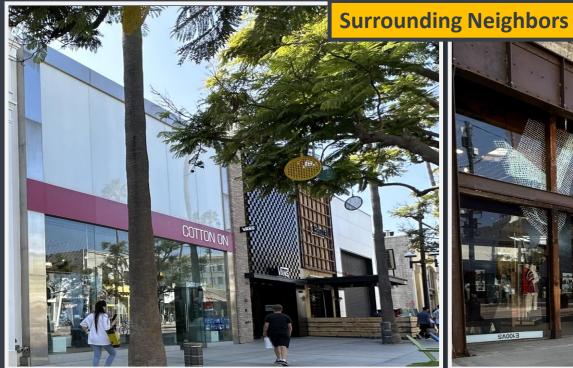

#### **HIGHLIGHTS**

High pedestrian count
Prime location
Great frontage
High ceilings
Fantastic co-tenancy - see photos

#### **COMMENTS**

The plethora of restaurants in Downtown Santa Monica and the popularity of the Santa Monica Pier contribute to the high foot traffic on the Promenade.

1451 Third Street Promenade is located within the most prestigious building on the best block of the Third Street Promenade. This location has the highest pedestrian count on the Promenade and is surrounded by many strong retailers, which include Lululemon, Apple, Herschel Supply, Alo Yoga, Urban Outfitters, H & M and more... Nike and Tesla are located directly across the street in Santa Monica Place.