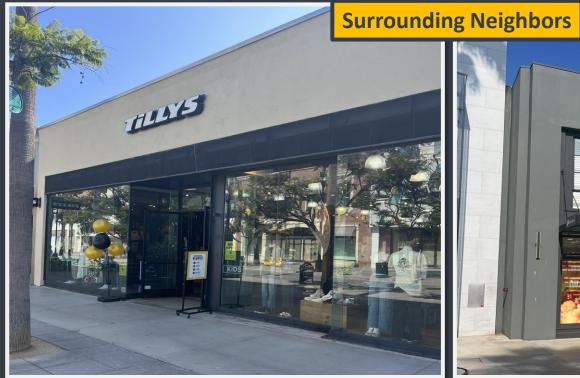

#### **HIGHLIGHTS**

High pedestrian count
Prime location
Great frontage
High ceilings
Fantastic co-tenancy - see photos

#### **COMMENTS**

The plethora of restaurants in Downtown Santa Monica and the popularity of the Santa Monica Pier contribute to the high foot traffic on the Promenade.

1451 Third Street Promenade is located within the most prestigious building on the best block of the Third Street Promenade. This location has the highest pedestrian count on the Promenade and is surrounded by many strong retailers, which include Lululemon, Apple, Herschel Supply, Alo Yoga, Urban Outfitters, H & M and more... Nike and Tesla are located directly across the street in Santa Monica Place.