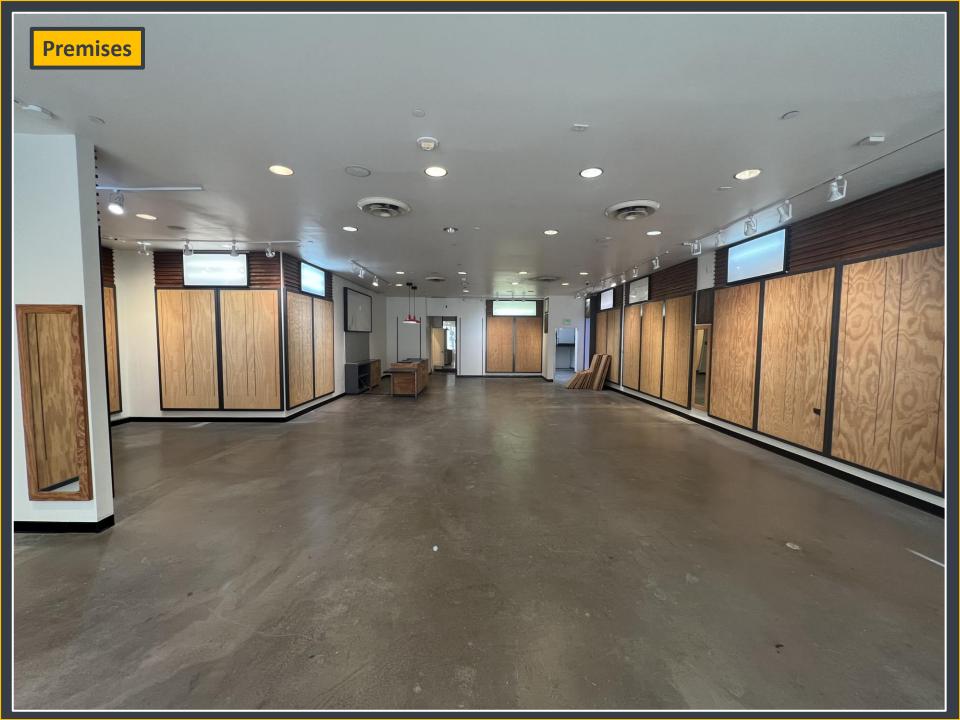

#### **PREMISES**

Approx. 3,250 SF

Approx. 31'9" feet of frontage

#### **HIGHLIGHTS**

High pedestrian count
Prime location
Great frontage
High ceilings
Fantastic co-tenancy - see photos