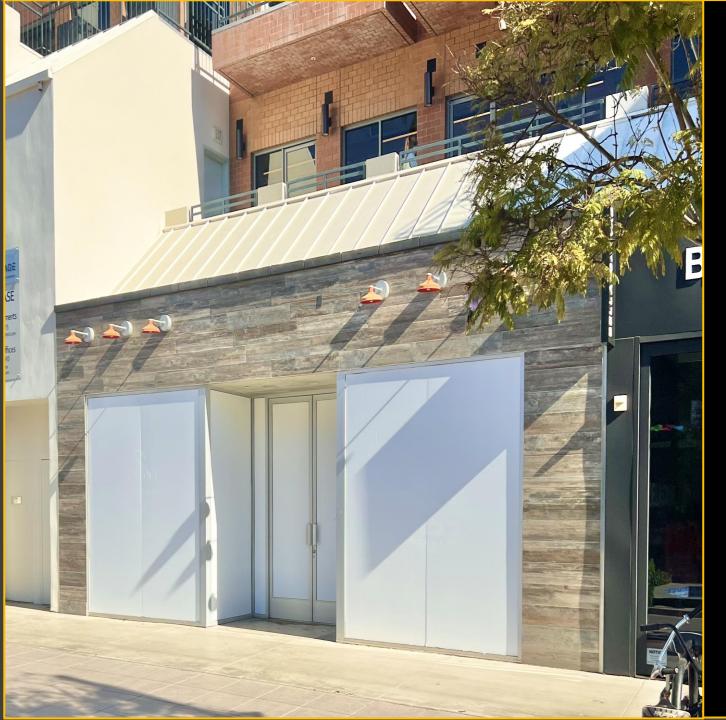

#### **PREMISES**

Approx. 3,250 SF

Approx. 31'9" feet of frontage

#### **HIGHLIGHTS**

High pedestrian count
Prime location
Great frontage
High ceilings
Fantastic co-tenancy - see photos