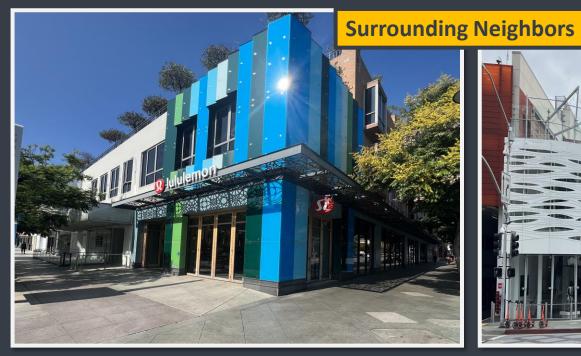

#### **HIGHLIGHTS**

High pedestrian count
Prime location
Great frontage
High ceilings
Fantastic co-tenancy - see photos

#### **COMMENTS**

The plethora of restaurants in Downtown Santa Monica and the popularity of the Santa Monica Pier contribute to the high foot traffic on the Promenade.

1451 Third Street Promenade is located within the most prestigious building on the best block of the Third Street Promenade. This location has the highest pedestrian count on the Promenade and is surrounded by many strong retailers, which include Lululemon, Apple, Herschel Supply, Alo Yoga, Urban Outfitters, H & M and more... Nike and Tesla are located directly across the street in Santa Monica Place.