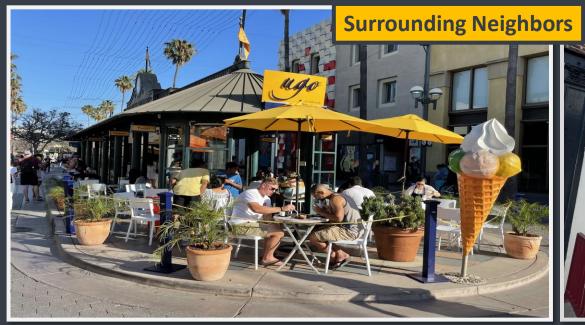

#### **HIGHLIGHTS**

High pedestrian count
Prime location
Great frontage
High ceilings
Fantastic co-tenancy - see photos

#### **COMMENTS**

The plethora of restaurants in Downtown Santa Monica and the popularity of the Santa Monica Pier contribute to the high foot traffic on the Promenade.

1451 Third Street Promenade is located within the most prestigious building on the best block of the Third Street Promenade. This location has the highest pedestrian count on the Promenade and is surrounded by many strong retailers, which include Lululemon, Apple, Herschel Supply, Alo Yoga, Urban Outfitters, H & M and more... Nike and Tesla are located directly across the street in Santa Monica Place.