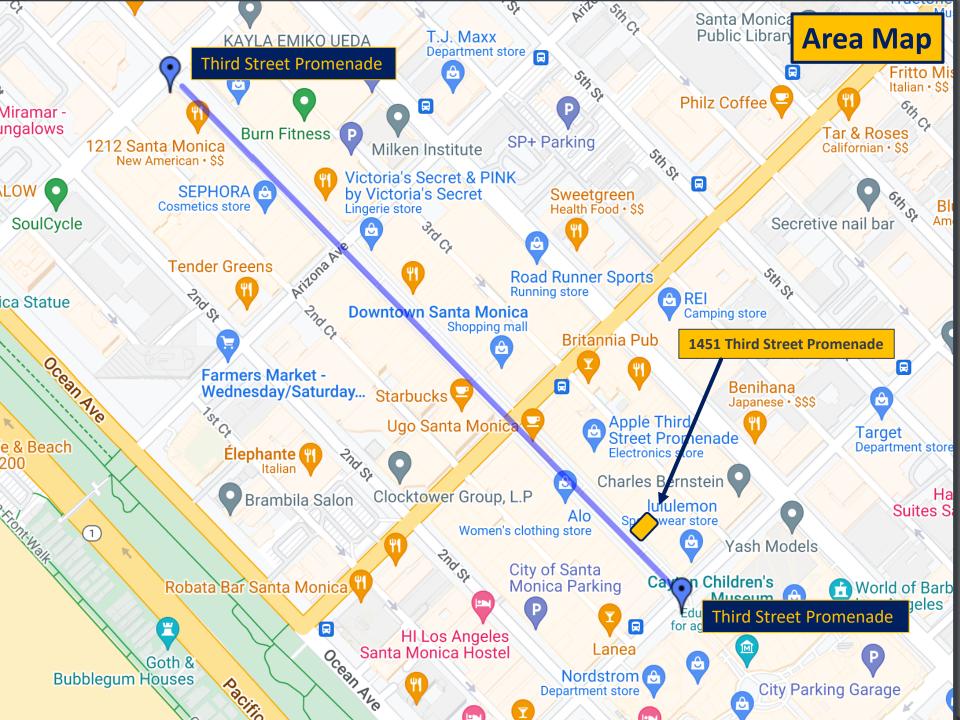

#### **COMMENTS**

The plethora of restaurants in Downtown Santa Monica and the popularity of the Santa Monica Pier contribute to the high foot traffic on the Promenade.

1451 Third Street Promenade is located within the most prestigious building on the best block of the Third Street Promenade. This location has the highest pedestrian count on the Promenade and is surrounded by many strong retailers, which include Lululemon, Apple, Herschel Supply, Alo Yoga, Urban Outfitters, H & M and more... Nike and Tesla are located directly across the street in Santa Monica Place.