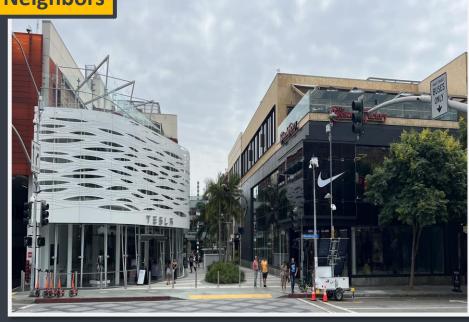

#### **HIGHLIGHTS**

High pedestrian count
Prime location
Great frontage
High ceilings
Fantastic co-tenancy - see photos

#### **COMMENTS**

The plethora of restaurants in Downtown Santa Monica and the popularity of the Santa Monica Pier contribute to the high foot traffic on the Promenade.

1451 Third Street Promenade is located within the most prestigious building on the best block of the Third Street Promenade. This location has the highest pedestrian count on the Promenade and is surrounded by many strong retailers, which include Lululemon, Apple, Herschel Supply, Alo Yoga, Urban Outfitters, H & M and more... Nike and Tesla are located directly across the street in Santa Monica Place.