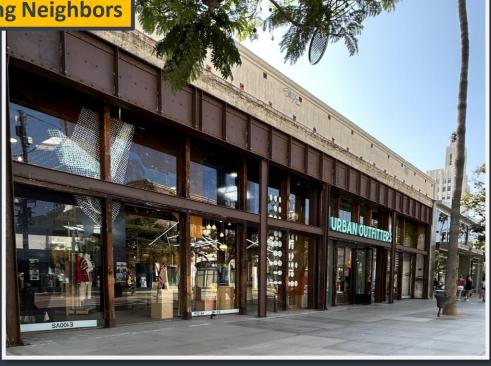

#### **HIGHLIGHTS**

High pedestrian count
Prime location
Great frontage
High ceilings
Fantastic co-tenancy - see photos

#### **COMMENTS**

The plethora of restaurants in Downtown Santa Monica and the popularity of the Santa Monica Pier contribute to the high foot traffic on the Promenade.

1451 Third Street Promenade is located within the most prestigious building on the best block of the Third Street Promenade. This location has the highest pedestrian count on the Promenade and is surrounded by many strong retailers, which include Lululemon, Apple, Herschel Supply, Alo Yoga, Urban Outfitters, H & M and more... Nike and Tesla are located directly across the street in Santa Monica Place.