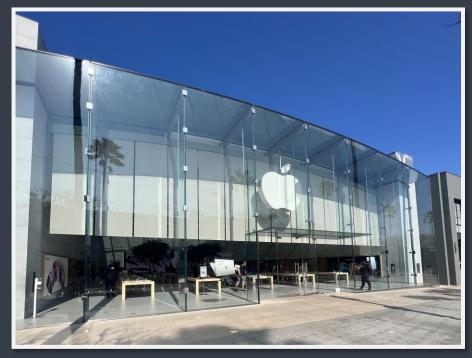

#### **HIGHLIGHTS**

High pedestrian count
Prime location
Great frontage
High ceilings
Fantastic co-tenancy - see photos

#### **COMMENTS**

The plethora of restaurants in Downtown Santa Monica and the popularity of the Santa Monica Pier contribute to the high foot traffic on the Promenade.

1451 Third Street Promenade is located within the most prestigious building on the best block of the Third Street Promenade. This location has the highest pedestrian count on the Promenade and is surrounded by many strong retailers, which include Lululemon, Apple, Herschel Supply, Alo Yoga, Urban Outfitters, H & M and more... Nike and Tesla are located directly across the street in Santa Monica Place.