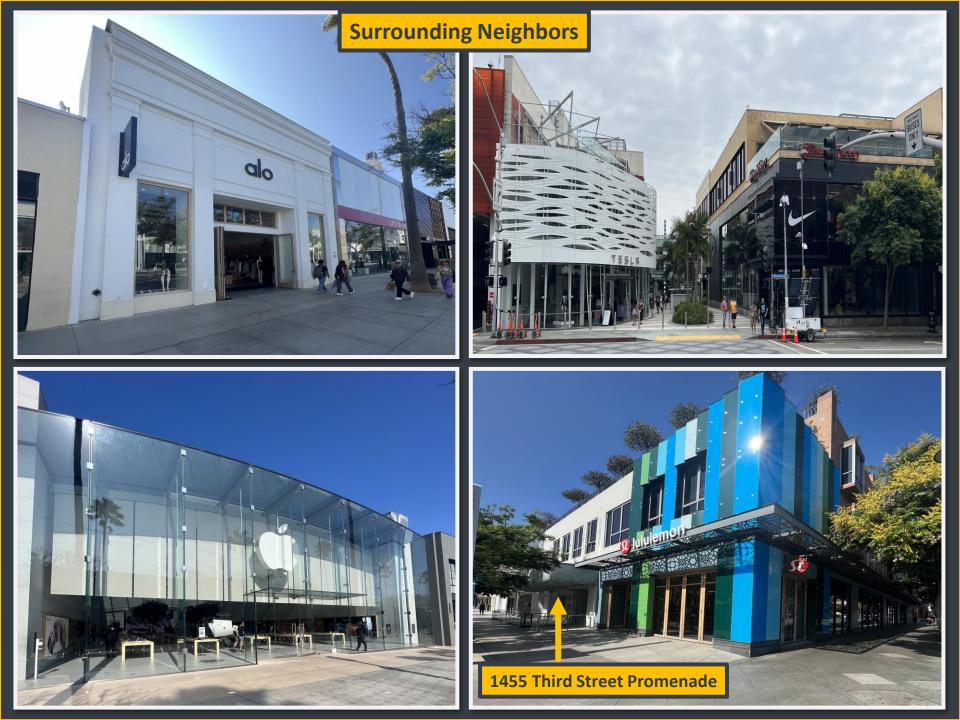

# COMMENTS

The plethora of restaurants in Downtown Santa Monica and the popularity of the Santa Monica Pier contribute to the high foot traffic on the Promenade.

1455 Third Street Promenade is located within the most prestigious building on the best block of the Third Street Promenade. This location has the highest pedestrian count on the Promenade and is surrounded by many strong retailers, which include Lululemon, Apple, Herschel Supply, Alo Yoga, Urban Outfitters, H&M and more... Nike and Tesla are located directly across the street in Santa Monica Place.