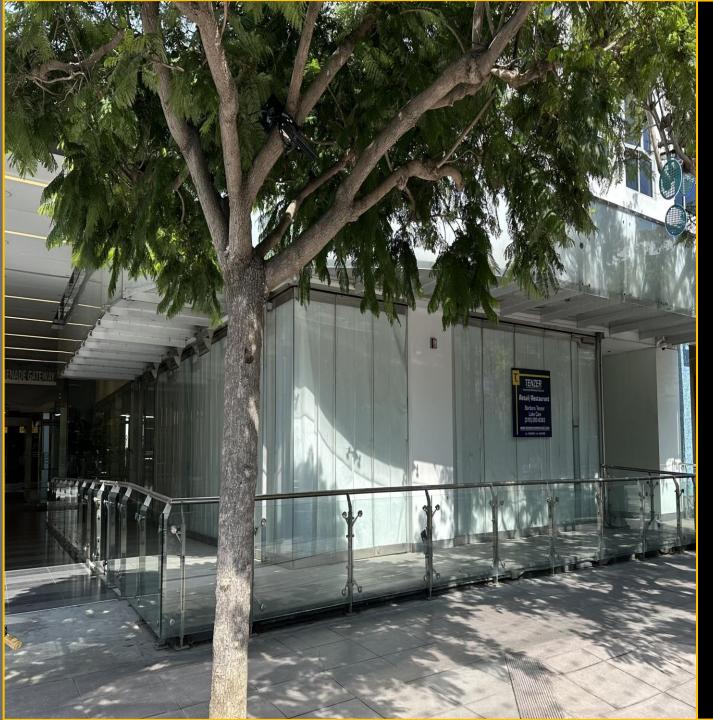

#### PREMISES Approx. 3,484 SF Approx. 33 Feet of Frontage

# HIGHLIGHTS

High pedestrian count Prime corner location High ceilings Foldable windows / doors Large outdoor patio Fantastic co-tenancy - see photos