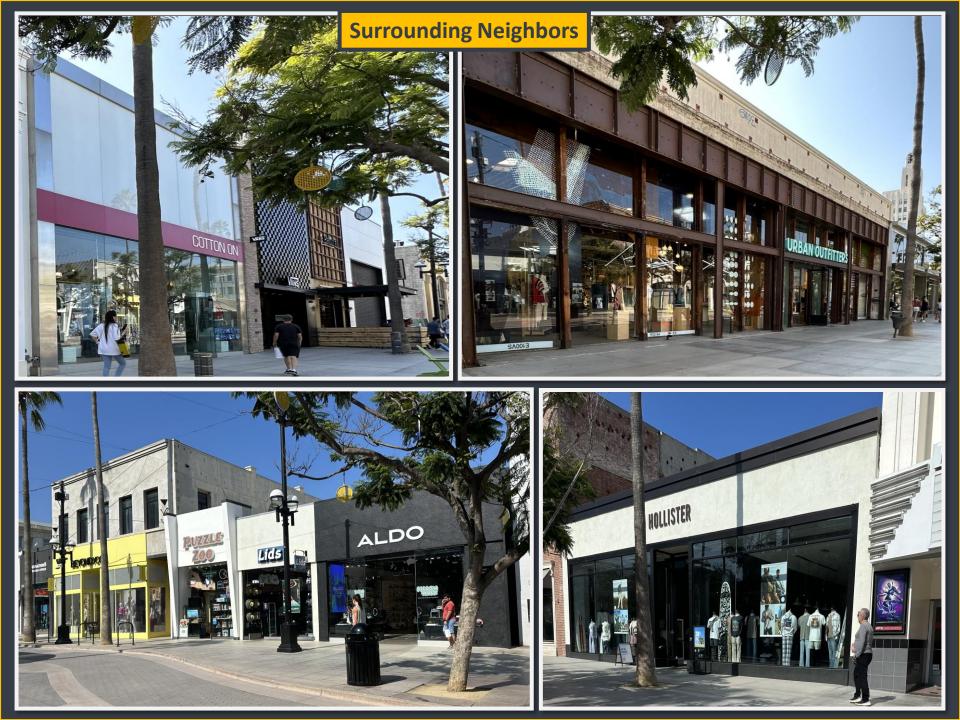

# HIGHLIGHTS

High pedestrian count Prime corner location High ceilings Foldable windows / doors Large outdoor patio Fantastic co-tenancy - see photos

# COMMENTS

The plethora of restaurants in Downtown Santa Monica and the popularity of the Santa Monica Pier contribute to the high foot traffic on the Promenade.

1455 Third Street Promenade is located within the most prestigious building on the best block of the Third Street Promenade. This location has the highest pedestrian count on the Promenade and is surrounded by many strong retailers, which include Lululemon, Apple, Herschel Supply, Alo Yoga, Urban Outfitters, H&M and more... Nike and Tesla are located directly across the street in Santa Monica Place.