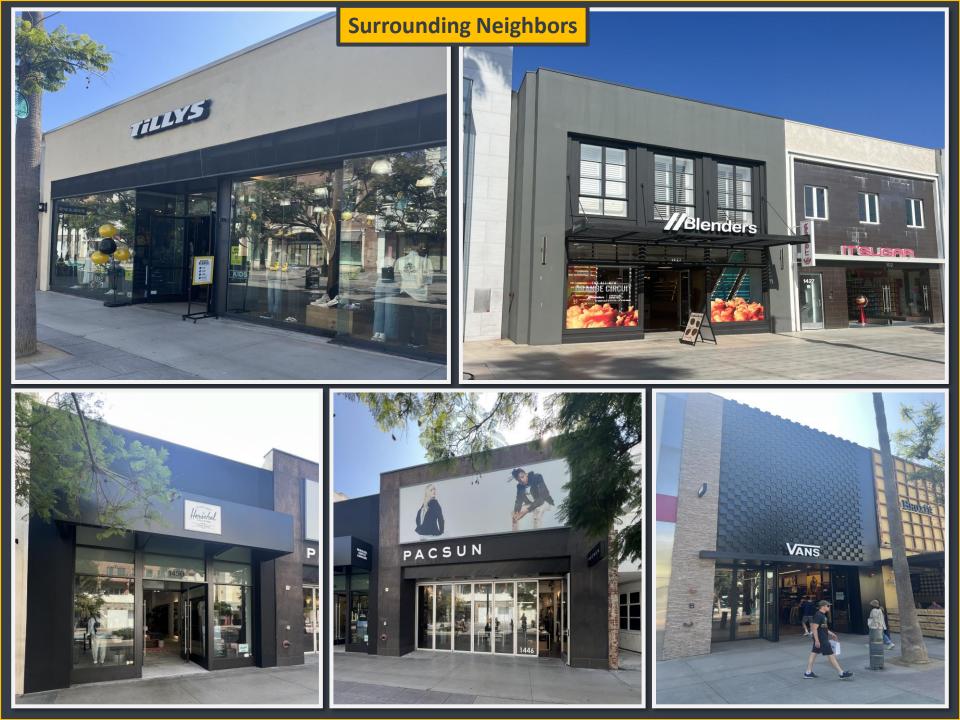

# HIGHLIGHTS

High pedestrian count Prime corner location High ceilings Foldable windows / doors Large outdoor patio Fantastic co-tenancy - see photos

# COMMENTS

The plethora of restaurants in Downtown Santa Monica and the popularity of the Santa Monica Pier contribute to the high foot traffic on the Promenade.

1455 Third Street Promenade is located within the most prestigious building on the best block of the Third Street Promenade. This location has the highest pedestrian count on the Promenade and is surrounded by many strong retailers, which include Lululemon, Apple, Herschel Supply, Alo Yoga, Urban Outfitters, H&M and more... Nike and Tesla are located directly across the street in Santa Monica Place.