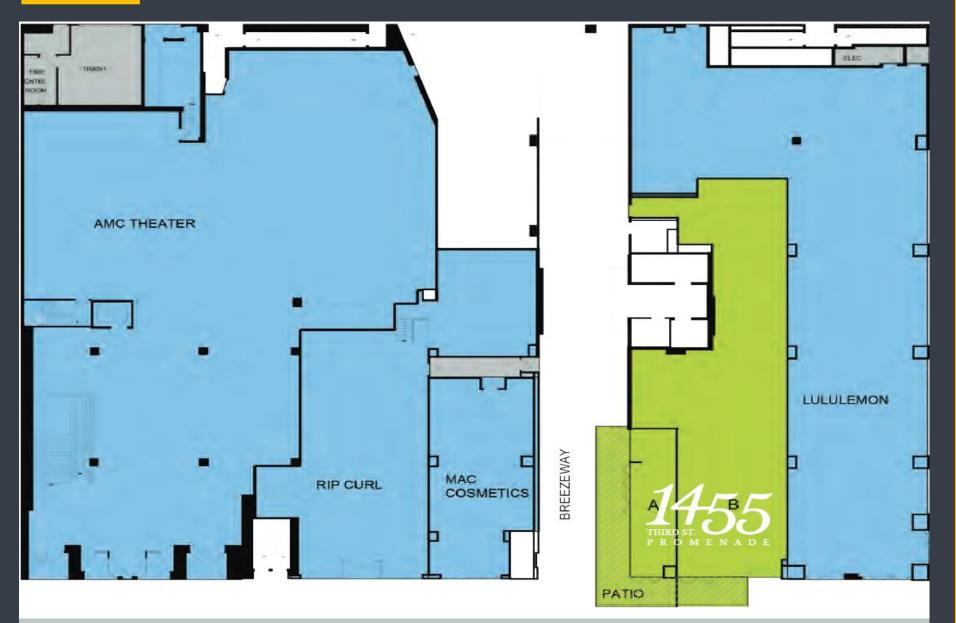

# Floorplan

THIRD STREET PROMENADE

#### PREMISES Approx. 3,484 SF Approx. 33 Feet of Frontage