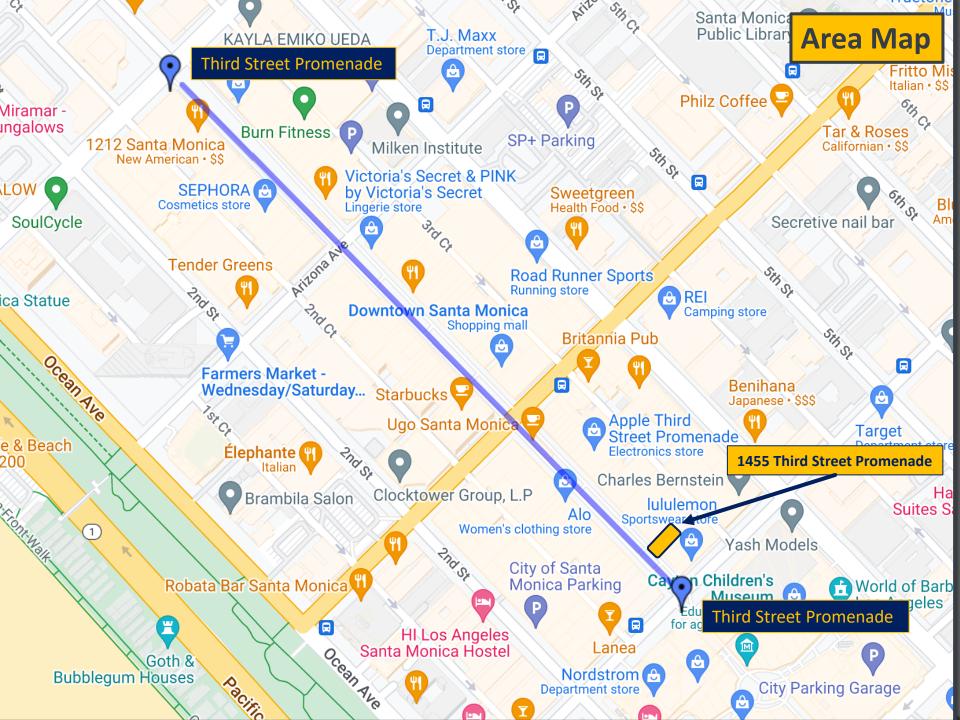

### PARKING

Building has a garage and offers valet parking.

90 minutes of free parking is offered at all 8 public parking structures that surround the Promenade.

# COMMENTS

The plethora of restaurants in Downtown Santa Monica and the popularity of the Santa Monica Pier contribute to the high foot traffic on the Promenade.

1455 Third Street Promenade is located within the most prestigious building on the best block of the Third Street Promenade. This location has the highest pedestrian count on the Promenade and is surrounded by many strong retailers, which include Lululemon, Apple, Herschel Supply, Alo Yoga, Urban Outfitters, H&M and more... Nike and Tesla are located directly across the street in Santa Monica Place.