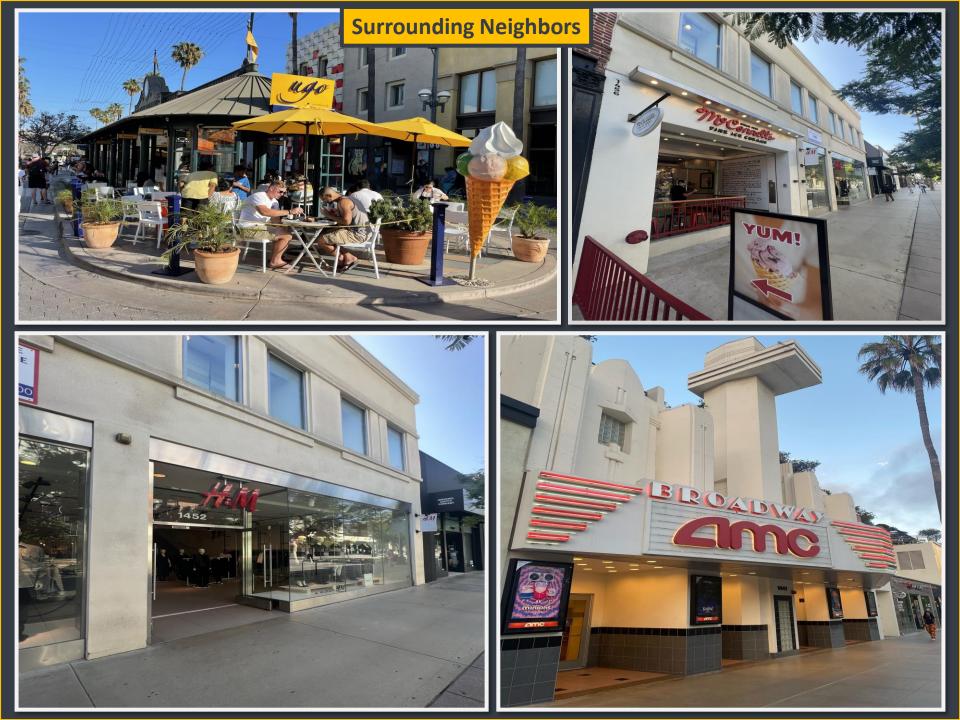

# HIGHLIGHTS

High pedestrian count Prime corner location High ceilings Foldable windows / doors Large outdoor patio Fantastic co-tenancy - see photos

# COMMENTS

The plethora of restaurants in Downtown Santa Monica and the popularity of the Santa Monica Pier contribute to the high foot traffic on the Promenade.

1455 Third Street Promenade is located within the most prestigious building on the best block of the Third Street Promenade. This location has the highest pedestrian count on the Promenade and is surrounded by many strong retailers, which include Lululemon, Apple, Herschel Supply, Alo Yoga, Urban Outfitters, H&M and more... Nike and Tesla are located directly across the street in Santa Monica Place.